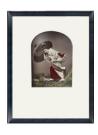

£4800

Two Japanese Girls, 1870's
Vintage hand colored Albumen print
8 x 11/12 inches
(35119)

14.

Baron von Stillfried (Czech Republic, b. 1839-1911)

£2900

Wind Costume (Rain Girl), c. 1875 Titled on recto Vintage Hand Colored Albumen Print Paper 13 1/2 x 10 1/4 inches; Image 9 1/8 x 7 inches (BVS16-1)