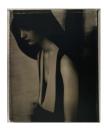

# Alfred Stieglitz (American 1864-1946) and Clarence H White £7200 (American 1871-1925)

Torso , 1907 Vintage gravure Image 8 3/8x6 3/8", Paper 11 1/2x8". Matted 20x16" (AS22-01)

(MK22-24)

21.