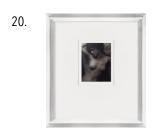

## Michael Kenna £3350

Mountain Tree, Study 1, Danyang, Chungcheonbukdo, 2011
Signed, dated and numbered in pencil on mount recto. Signed, titled, dated and numbered in pencil on mount verso with artist's copyright stamp
Gelatin silver print
Image 8" x 8", Matted 20" x 16"
Edition 13 of 45

23.