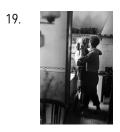

Willy Ronis 1910-2009 £10,950 Les Amoureux de la Bastille, Paris, 1957 Signed in ink on recto; titled & dated in pencil with the photographer's stamp on verso Gelatin silver print. 16 x 20 inches (6675)