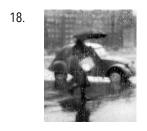

Willy Ronis 1910-2009 Pluie, Place Vendôme, Paris, 1947 Signed in ink on recto; titled & dated in pencil with the photographer's stamp on verso Gelatin silver print 20 x 16 inches/Frame size 24 x 20 inches (6697)

£7650

16.

Willy Ronis 1910-2009

£7650 Carrefour Sevres Babylone, Paris, 1948 Titled & dated in pencil with photographer's ink stamp on verso; Signed in ink on recto Gelatin silver print 20 x 16 inches/Frame size 24 x 20 inches (12900)