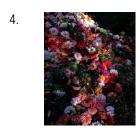

Cig Harvey

Dahlias, 2021

Signed in ink on verso; Signed, titled and dated in ink with photographer's label

Archival pigment print

Image 16" x 20", Paper 17" x 21", Matted 24" x 30"

Edition of 10

(CG22-07)

**Lillian Bassman** 1917-2012