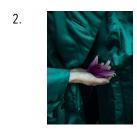

Signed, titled and dated with photographer's label.

Archival pigment print

Paper 16"x20"

Edition 5 of 10

(CH22-04)

Cig Harvey
Wisteria, 2021
Signed in ink on verso; Signed, titled and dated in ink with photographer's label
Archival pigment print
Image 20" x 16", Paper 21" x 17", Matted 30" x 24"
Edition of 10
(CG22-22)