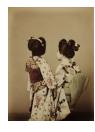

£4800

Two Japanese Girls, 1870's
Vintage hand colored Albumen print
8 x 11/12 inches
(35119)

14.

Baron von Stillfried (Czech Republic, b. 1839-1911)

£2900

Wind Costume (Rain Girl), c. 1875 Titled on recto Vintage Hand Colored Albumen Print Paper 13 1/2 x 10 1/4 inches; Image 9 1/8 x 7 inches (BVS16-1)